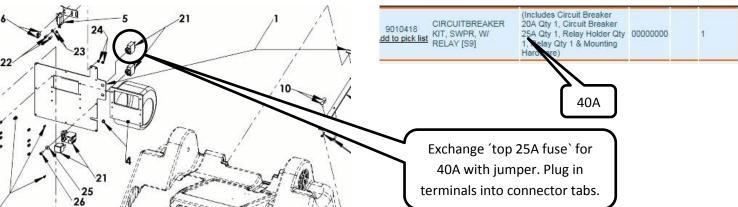

## - Service Installation Notice -

Kit No.: 9010418 - CIRCUIT BREAKER (FUSE) KIT, SWPR, W/ RELAY

Models: S9 and Scout 9 Sweepers

www.tennantco.com

Models: S9 and Scout 9 Sweepers

For this kit, the original 25amp circuit breaker/fuse for the brush drive circuit has been replaced by a 40amp circuit breaker/fuse with jumper connector. No wire harness change has taken place.

## - Service Installation Notice -

TENNANT COMPANY

Kit No.: 9010418 - CIRCUIT BREAKER (FUSE) KIT, SWPR, W/ RELAY

For this kit, the original 25amp circuit breaker/fuse for the brush drive circuit has been replaced by a 40amp circuit breaker/fuse with jumper connector. No wire harness change has taken place.