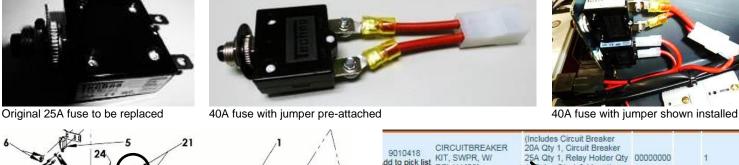

## - Service Installation Notice -

Kit No.: 9010418 - CIRCUIT BREAKER (FUSE) KIT, SWPR, W/ RELAY

Models: S9 and Scout 9 Sweepers

www.tennantco.com

Models: S9 and Scout 9 Sweepers

For this kit, the original 25amp circuit breaker/fuse for the brush drive circuit has been replaced by a 40amp circuit breaker/fuse with jumper connector. No wire harness change has taken place.

## - Service Installation Notice -

TENNANT COMPANY

Kit No.: 9010418 - CIRCUIT BREAKER (FUSE) KIT, SWPR, W/ RELAY

For this kit, the original 25amp circuit breaker/fuse for the brush drive circuit has been replaced by a 40amp circuit breaker/fuse with jumper connector. No wire harness change has taken place.