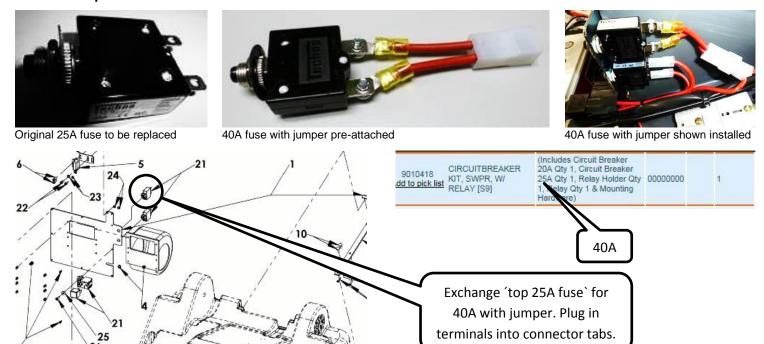

## - Service Installation Notice -

Kit No.: 9010418 - CIRCUIT BREAKER (FUSE) KIT, SWPR, W/ RELAY

Models: S9 and Scout 9 Sweepers

www.tennantco.com

Models: S9 and Scout 9 Sweepers

For this kit, the original 25amp circuit breaker/fuse for the brush drive circuit has been replaced by a 40amp circuit breaker/fuse with jumper connector. No wire harness change has taken place.

## - Service Installation Notice -

TENNANT COMPANY

Kit No.: 9010418 - CIRCUIT BREAKER (FUSE) KIT, SWPR, W/ RELAY

For this kit, the original 25amp circuit breaker/fuse for the brush drive circuit has been replaced by a 40amp circuit breaker/fuse with jumper connector. No wire harness change has taken place.